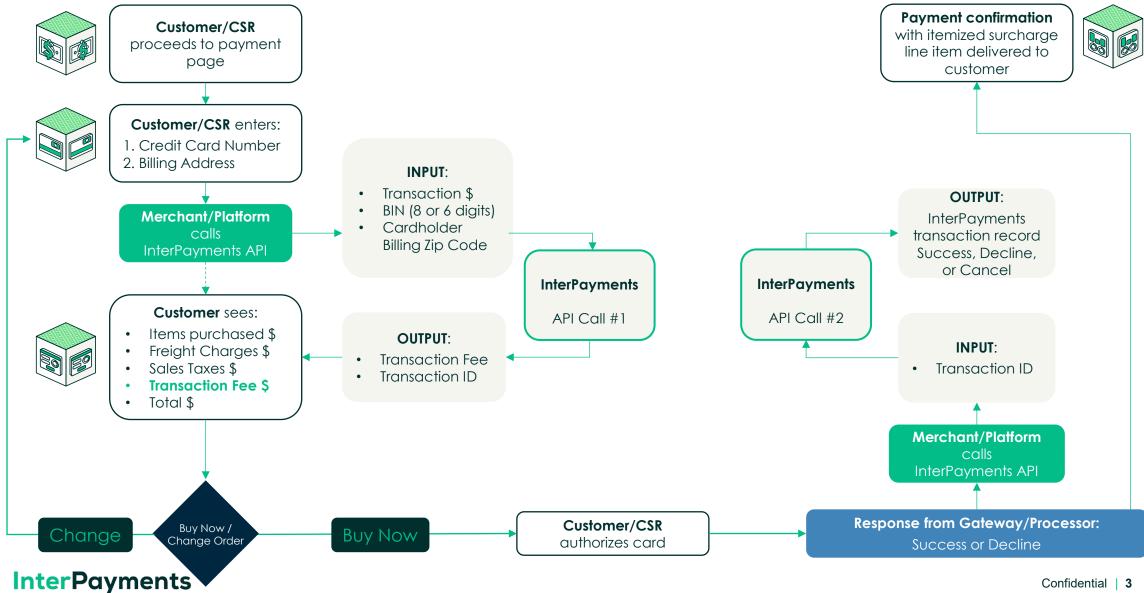

| O2C AR automation and payment processing platform for SAP/Oracle/Others | InterPayments-<br>HighRadius for<br>Enterprise                    | TBD                                   |
| Salesforce                                     | Chargent               | Accept payments within <b>Salesforce</b> .                                                                                                          | Industry-leading CRM<br>software and app<br>exchange                    | InterPayments-<br>Chargent<br>Salesforce<br>Payment<br>Acceptance | Pending<br>WF<br>technical<br>vetting |

## InterPayments ERP Opportunity – Go-To-Market Motion

Key steps to a successful collaboration – Using Netsuite as an example



## ERP Payment Flow Chart