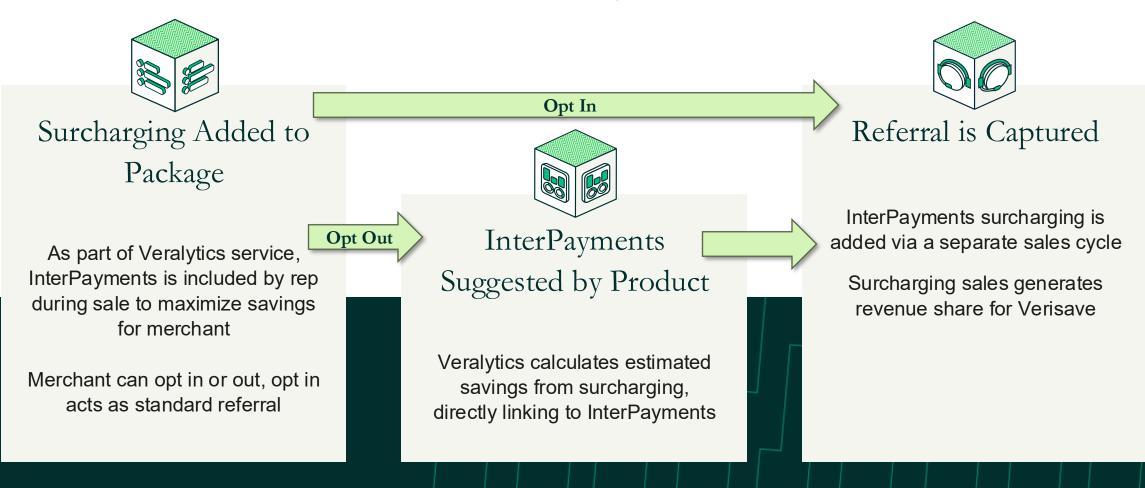

#### Current Motion: Add-On Referral to Service Contract

A simple approach that has driven signings, but we can go further

Rep Suggests Add-On

As part of two-year service sale, rep suggest InterPayments for further savings

Merchant interest generates a referral

Rep Enters Referral

InterPayments surcharging is added via a separate sales cycle

Product and service is separate from Verisave

Surcharging sales generates revenue share for Verisave